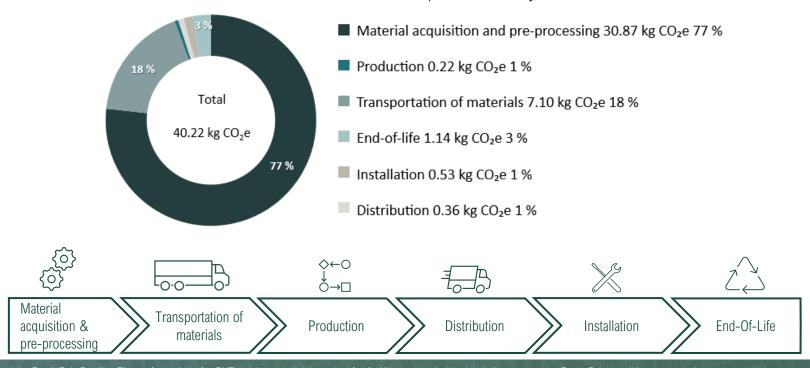

## CARBON FOOTPRINT REPORT

ONE-TDL50
Total lifecycle emissions
40,22 kg CO<sub>2</sub>e / product

100% climate reduced stainless steel sink\*

## Emission sources of product lifecycle

\*Stala has achieved the South Pole Funding Climate Action label for ONE stainless steel sink product family. We partnered with global climate company South Pole to validate our greenhouse gas emissions, set reduction targets and finance climate action, proportional to the carbon footprint of our ONE product family. Full details of Stala's achievement can be found on the label landing page by scanning the QR code.